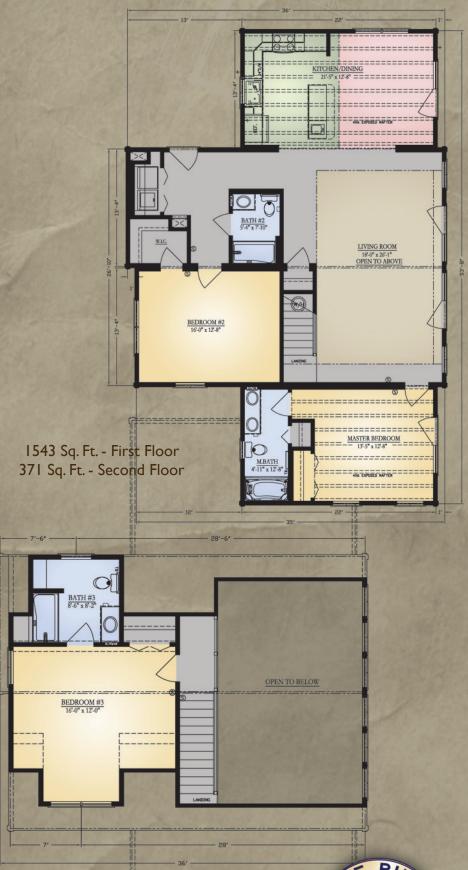

## STANDARD FEATURES

- Three (3) Bedrooms
- Three (3) Bathrooms
- · Approx. 2346 Sq.Ft.
- 30 Yr. Architectural Shingles
- Solid D Log Construction
- Fully Equipped Kitchen
- All Electrical
- Ceiling Fans
- Oversized Jacuzzi Tub
- Solid Wood Interior Doors
- Tongue and Groove Wood Flooring
- Energy Efficient
- Low Maintenance
- All Plumbing

## **SQUARE FOOTAGE**

Living Room - 18'0" X 26'1"

Master Bedroom - 13'5" X 12'8"

Kitchen/Dining - 21'5" X 12'X8"

Bedroom #2 - 16'0" X 12'X8"

Bedroom #3 - 16'0" X 12'0"

1914 Sq. Ft - Approximate Total

For more information, call us at (888) 563-3275 or visit us online at www.BlueRidgeLogCabins.com.