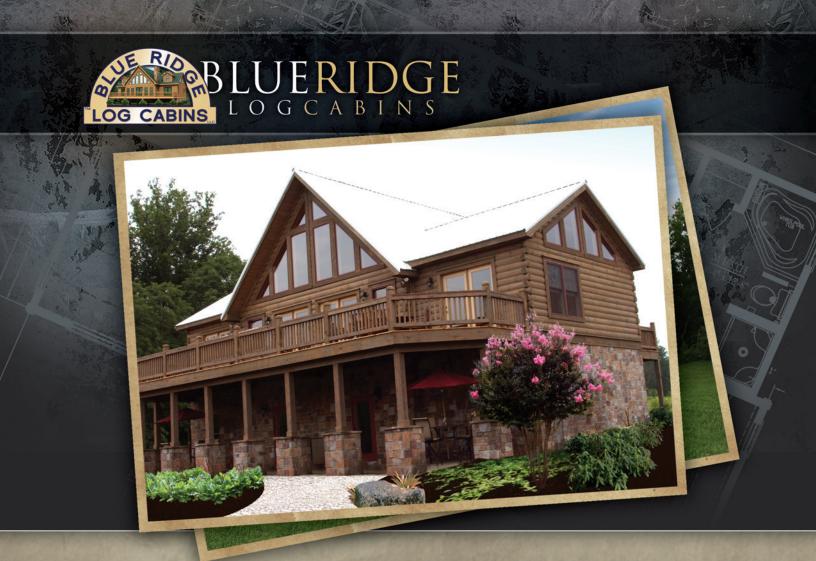

## OCASSEE Series 3

The Jocassee series is designed, first and foremost, for maximum family comfort. The A-frame styling, expansive glass and vaulted ceilings welcome the sunshine in to warm your home, while optional expansive decking offers plenty of privacy and lots of space. The series offers three and four-bedroom options ranging from 1,400 to 3,028 square feet of living space.

The homes' kitchen, adjacent to the dining area, features solid surface counter tops, making family meals fun and easy. The master suite offers double sinks and a whirlpool tub. The loft area features additional bedrooms and ample space for additional storage.

NOTE: The model pictured above represents an example of a home in this series, not an exact replica of the home you will have built. Each of our homes are customized for the buyer and it is possible that they will differ from one another