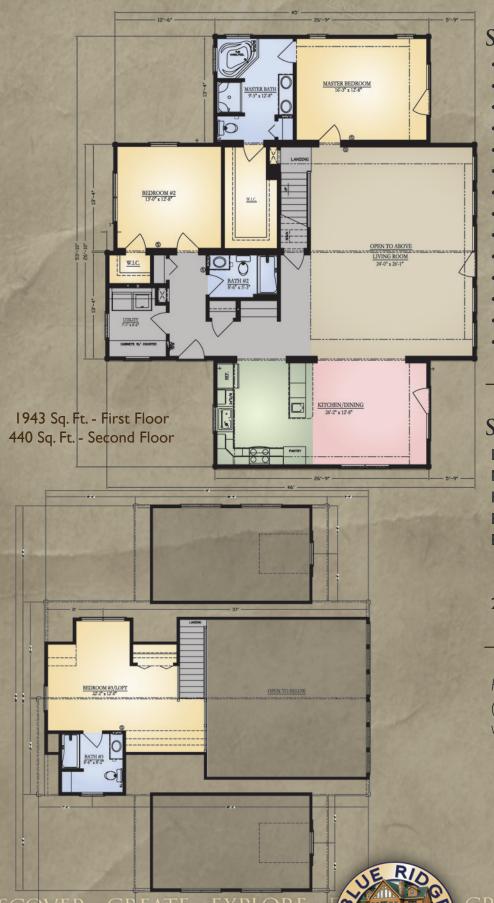

## SQUARE FOOTAGE

Living Room - 24'0" X 26'1"

Master Bedroom - 16'3" X 12'8"

Kitchen/Dining - 26'2" X 12'X8"

Bedroom #2 - 13'0" X 12'X8"

Bedroom #3/Loft - 24'0" X 12'0"

2,383 Sq. Ft - Approximate Total

For more information, call us at (888) 563-3275 or visit us online at www.BlueRidgeLogCabins.com.