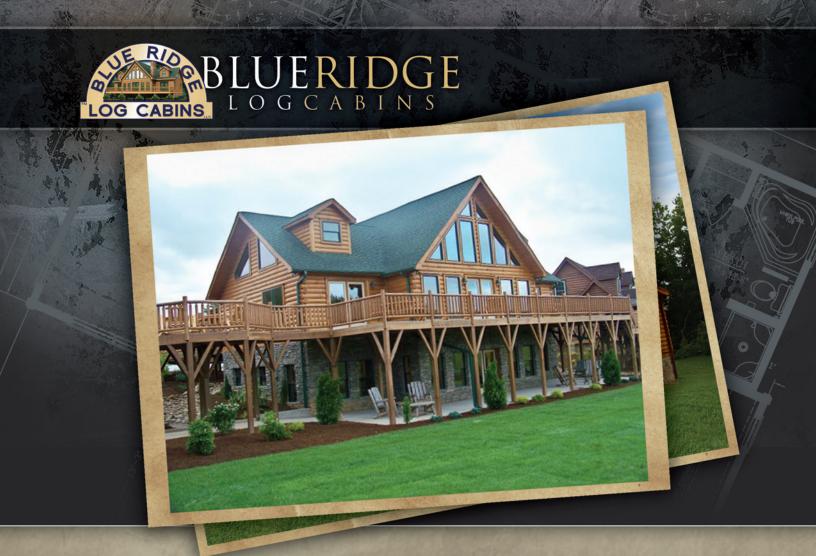

## TOCASSEE Series s

The Jocassee series is designed, first and foremost, for maximum family comfort. The A-frame styling, expansive glass and vaulted ceilings welcome the sunshine in to warm your home, while optional expansive decking offers plenty of privacy and lots of space. The series offers three and four-bedroom options ranging from 1,914 to 2,346 square feet of living space.

The homes' kitchen, adjacent to the dining area, features solid surface counter tops, making family meals fun and easy. The master suite offers double sinks and a whirlpool tub. The loft area features additional bedrooms and ample space for additional storage.

NOTE: The model pictured above represents an example of a home in this series, not an exact replica of the home you will have built. Each of our homes are customized for the buyer and it is possible that they will differ from one another