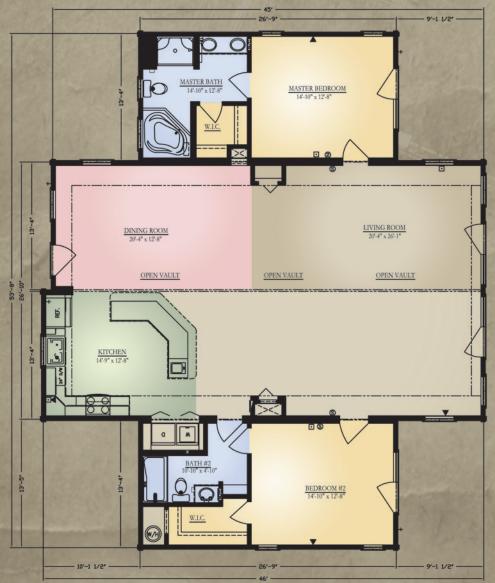

## SQUARE FOOTAGE

Living Room - 20'4" X 26'1"

Master Bedroom - 14'10" X 12'8"

Kitchen - 14'9" X 12'8"

Dining - 20'4" X 12'8"

Bedroom #2 - 14'10" X 12'8"

1938 Sq. Ft - Approximate Total

For more information, call us at (888) 563-3275 or visit us online at www.BlueRidgeLogCabins.com.