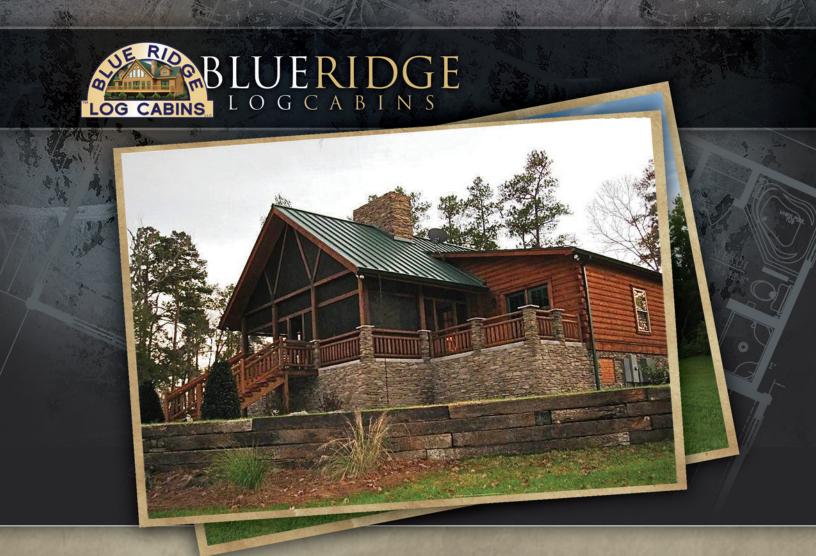

## PASGAH Series 1

Remember the fairytale log cabin you imagined years ago? The Pisgah series brings childhood dreams to life with a quaint, one-story design featuring a full open cathedral great room. Ranging from 1200 - 2378 square feet, the Pisgah provides a cozy, centralized living space, great for relaxing after a long day.

NOTE: The model pictured above represents an example of a home in this series, not an exact replica of the home you will have built. Each of our homes are customized for the buyer and it is possible that they will differ from one another.